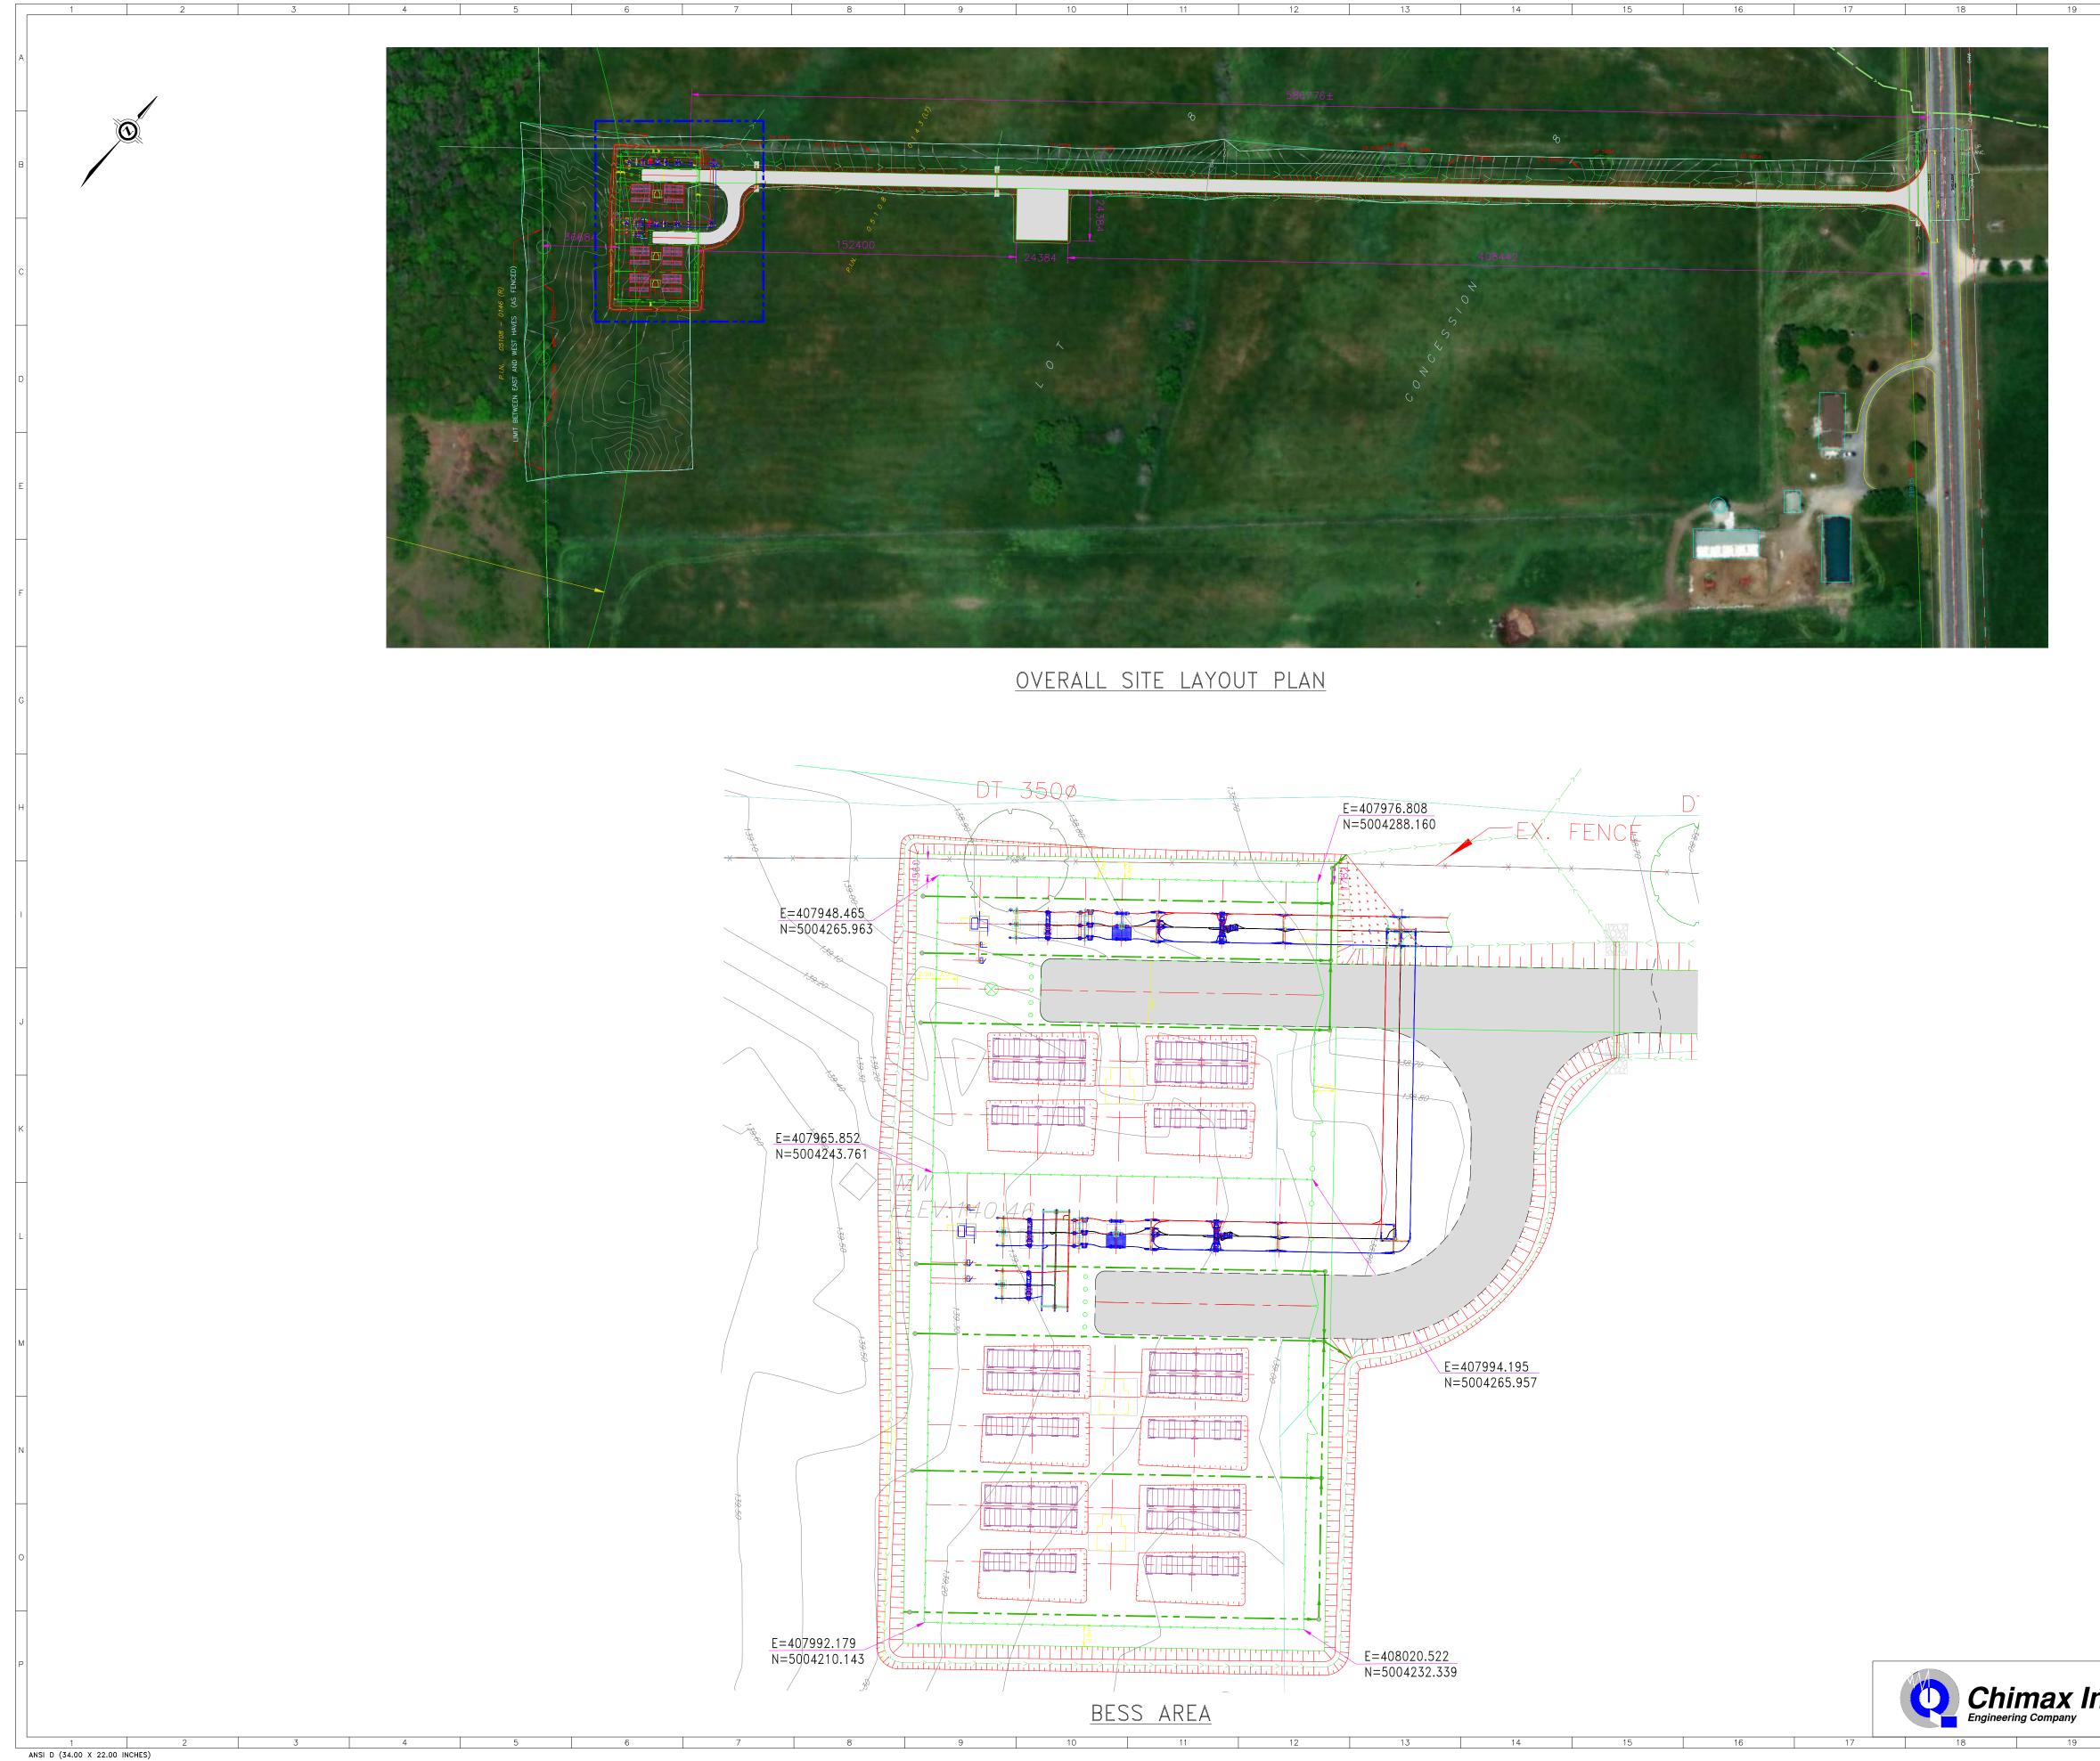

| Ν | 0 | Т        | E | S | : |
|---|---|----------|---|---|---|
|   | - | <u> </u> | _ | - |   |

- FOR EQUIPMENT LAYOUT PLAN, SEE DWG# 2428-E101.
   COORDINATE SYSTEM : UTM84 ZONE 18N.
   ALL DIMENSIONS AS SHOWN ARE METRIC IN MILLIMETER EXCEPT COORDINATES ARE IN METER U.N.O.

|     |                                                                                                            |                      |     |                                                     |                                                                             |                                                                                             |                         |        |              | J |
|-----|------------------------------------------------------------------------------------------------------------|----------------------|-----|-----------------------------------------------------|-----------------------------------------------------------------------------|---------------------------------------------------------------------------------------------|-------------------------|--------|--------------|---|
|     |                                                                                                            |                      | 0   | ISSUE FO                                            | DR CONSTRUCTION                                                             | 30/09/2024                                                                                  | ЕН                      | SB     | ĸw           |   |
|     |                                                                                                            |                      | REV | REV. REMARKS DATE DRAWN CHECKED APPRO               |                                                                             |                                                                                             |                         |        |              |   |
|     | COMPAS<br>ENERGY CONSULT                                                                                   |                      |     |                                                     |                                                                             |                                                                                             |                         | SS     |              | L |
|     |                                                                                                            |                      |     |                                                     | Black &                                                                     | <b>MCDo</b> I                                                                               | <b>naid</b>             |        |              | м |
|     |                                                                                                            |                      |     |                                                     | 31 P<br>SCARE<br>TEL.                                                       | McDONALD LTE<br>ULLMAN CRT.<br>30ROUGH, ONT.<br>M1X 1E4<br>(416) 291-8200<br>(416) 291-2282 | ).                      |        |              | N |
|     |                                                                                                            |                      |     |                                                     | RAWING IS THE INTEL<br>LD LIMITED AND IS NO<br>ANY WAY WITHOUT<br>BLACK AND | DT TO BE LOAN                                                                               | ED OR REPR<br>CONSENT O | ODUCED |              |   |
|     | COMPASS ENERGY ALMONTE BESS<br>COMPASS ENERGY ALMONTE BESS<br>ALMONTE 2 (9.98 MV BESS)<br>SITE LAYOUT PLAN |                      |     |                                                     |                                                                             |                                                                                             |                         |        |              | 0 |
|     |                                                                                                            | 30/09/24 OF ONTATION |     | CLIENT DRAWING NUMBER DRAWING NUMBER REVISION SHEET |                                                                             |                                                                                             |                         |        | P            |   |
| nc. |                                                                                                            | ENG. SEAL            | DA  | TE<br>/07/2024                                      | DRAWN:<br>HB                                                                | 2428-C01<br>CHECKED:<br>AP                                                                  | APPROVE<br>KW           |        | 0001<br>ALE: | _ |
|     | 20                                                                                                         | 21                   | 22  |                                                     | 23                                                                          |                                                                                             | 24                      |        |              | Г |