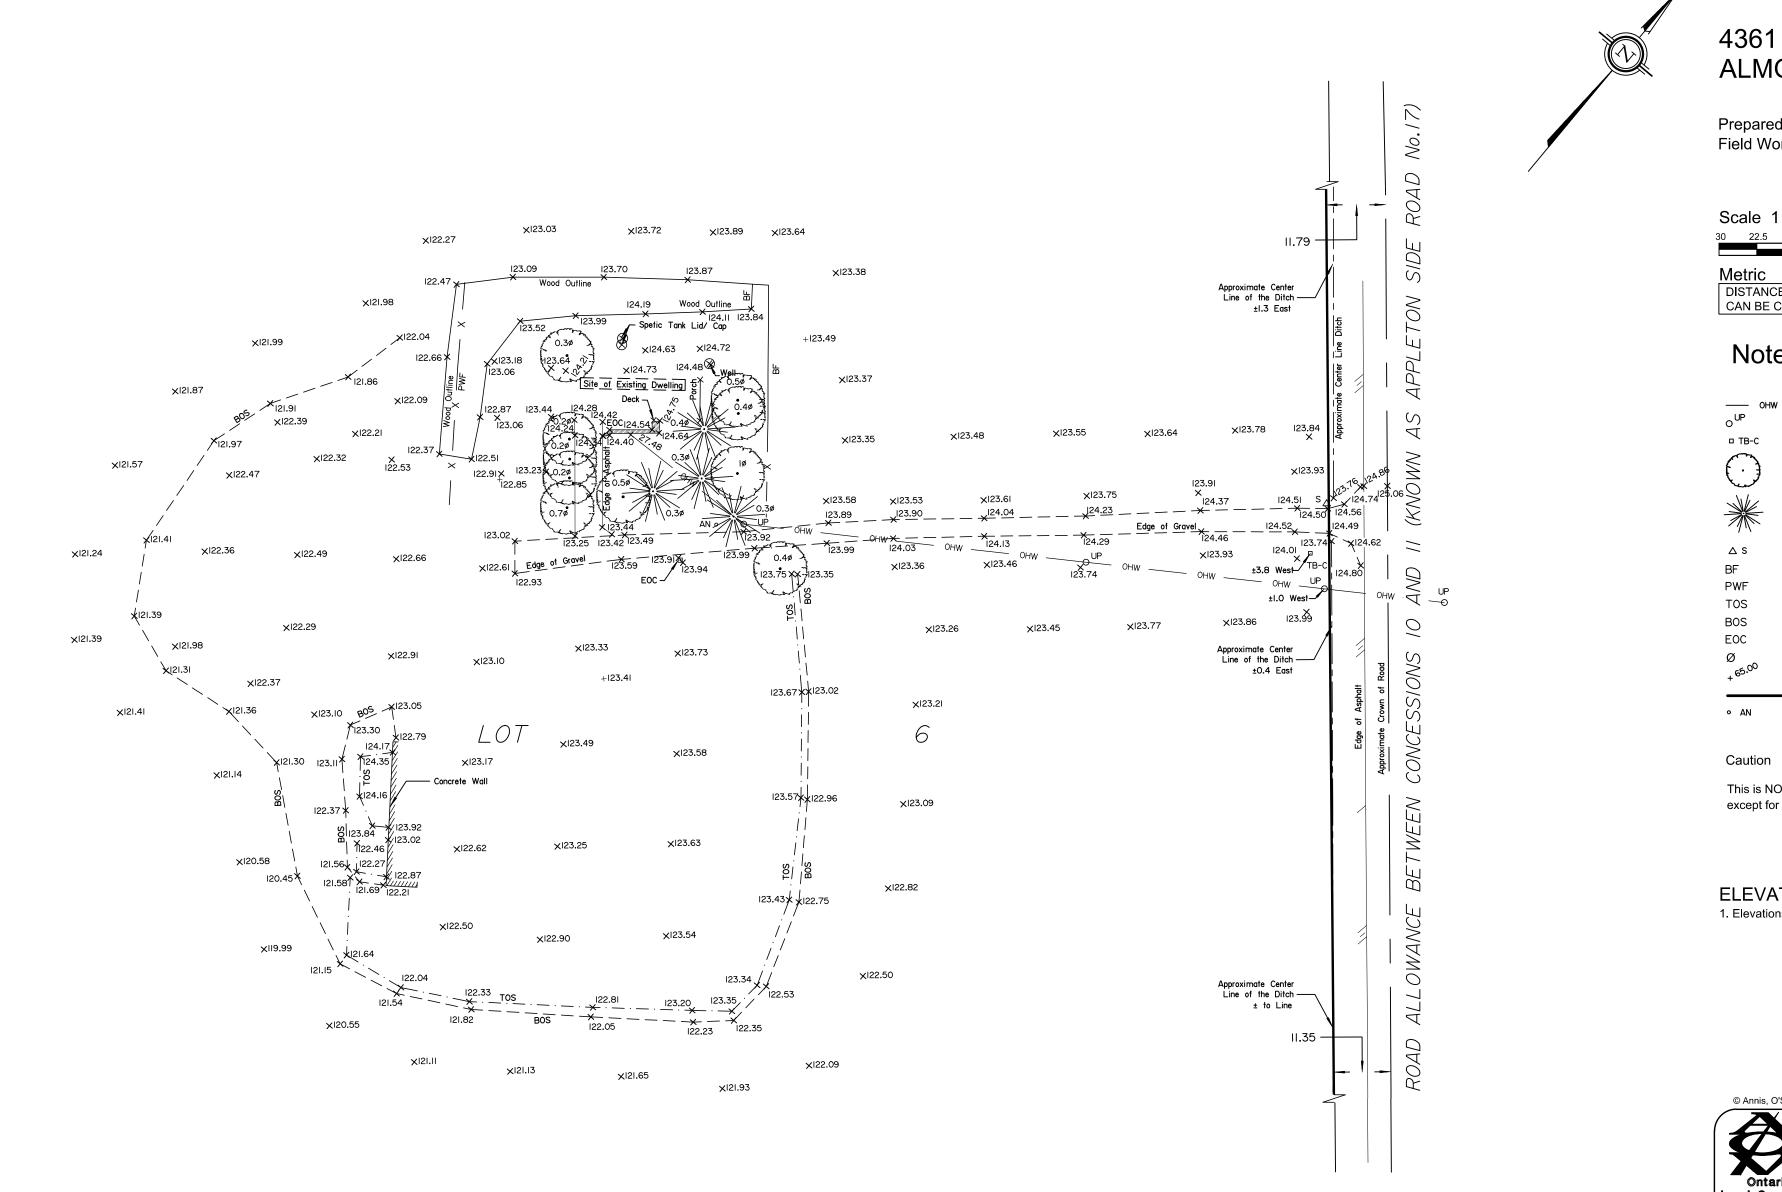

TOPOGRAPHICAL SKETCH OF

## 4361 APPLETON SIDE ROAD ALMONTE

Prepared by Annis, O'Sullivan, Vollebekk Ltd. Field Work Completed April 28, 2022.

Scale 1:750

30 22.5 15 7.5 0 15 30 Metres

Metric

DISTANCES SHOWN ON THIS PLAN ARE IN METRES AND CAN BE CONVERTED TO FEET BY DIVIDING BY 0.3048

## Notes & Legend

## Denotes Overhead Wires UP UP UTB-C Denotes Overhead Wires Overhead Wires Cable Terminal Box

Δ s " Sign

BF " Board Fence

PWF " Post and Wire Fence

TOS " Top of Slope

BOS " Bottom of Slope

OC " Edge of concrete

Diameter

Location of Elevations
Property Line

AN " Anchor

This is NOT a Plan of Survey and shall not be used except for the purpose indicated in the title block.

## **ELEVATION NOTES**

1. Elevations shown are geodetic and are referred to the CGVD28 geodetic datum.

© Annis, O'Sullivan, Vollebekk Ltd, 2022. "THIS SKETCH IS PROTECTED BY COPYRIGHT"

Nepean, Ont. K2E 7S6
Phone: (613) 727-0850 / Fax: (613) 727-1079
Email: Nepean@aovltd.com

Land Surveyors Job No. 22716-22 OttawaValleyGrainProduct PtLot6 CIO RA SK D2 FL